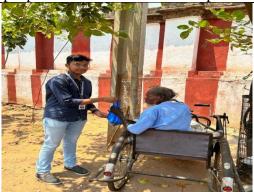

3<sup>rd</sup> EEE Student interaction with old age people and distributed the food packet