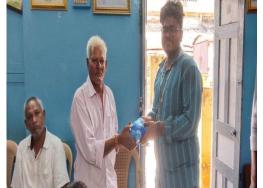

3<sup>rd</sup> EEE Student interaction with old age people and distributed the food packet